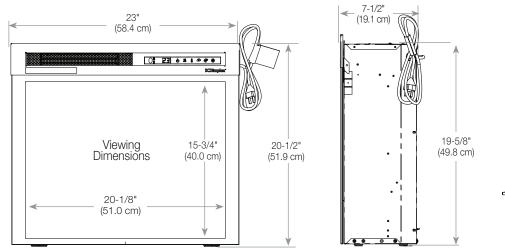

### Multi-Fire XHD<sup>™</sup> 23" Plug-in Electric Firebox

XHD23L

#### **Product Dimensions:**