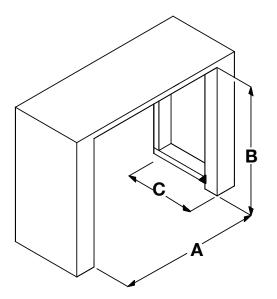

#### **Product Dimensions:**

#### **Framing Dimensions:**

#### XHD23L

| Α       | В         | С         |
|---------|-----------|-----------|
| 21-1/2" | 20"       | 8"        |
| (54.8)  | (50.8 cm) | (20.3 cm) |

**NOTE:** The XHD23L Electric Firebox does not require any special venting. Make sure there is clearance for air circulation beneath the unit and at least 1/2" behind it.