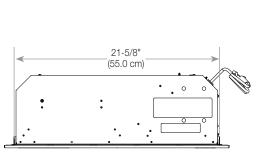

#### **Framing Dimensions:**

#### XHD23L

| Α       | В         | С         |
|---------|-----------|-----------|
| 21-1/2" | 20"       | 8"        |
| (54.8)  | (50.8 cm) | (20.3 cm) |

**NOTE:** The XHD23L Electric Firebox does not require any special venting. Make sure there is clearance for air circulation beneath the unit and at least 1/2" behind it.