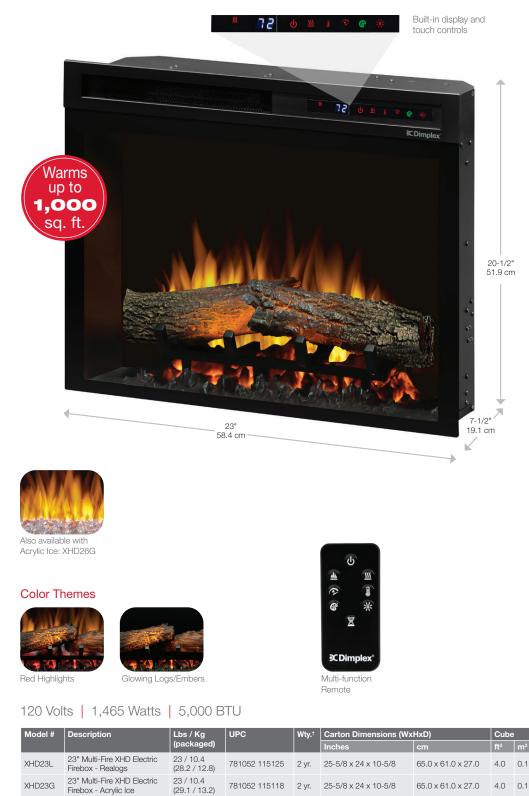

### Multi-Fire XHD<sup>™</sup> 23" Plug-in Electric Firebox

#### XHD23L

|   | reatures |                                                                                                                                                                            |  |  |
|---|----------|----------------------------------------------------------------------------------------------------------------------------------------------------------------------------|--|--|
|   | *        | Multi-Fire XHD <sup>™</sup> Flame Effect<br>High-contrast flames feature improved<br>brightness and character for a dazzling,<br>lifelike effect.                          |  |  |
|   | æ        | Realogs®<br>Molded from meticulously selected and<br>charred hardwood and positioned to<br>maximize the illusion of depth and the<br>appearance of burning firewood.       |  |  |
|   |          | <b>Customizable Flame</b><br>Adjust the flame speed and brightness<br>to create the perfect atmosphere to<br>suit your mood or room.                                       |  |  |
|   | -        | <b>Capacitive Touch Controls</b><br>Settings and temperature display are<br>hidden when not in use.                                                                        |  |  |
|   | Ø        | <b>Log Accents</b><br>Select highlight colors to customize<br>the flame or enjoy glowing logs and<br>embers without the flames.                                            |  |  |
|   | Q        | <b>Built-in Timer</b><br>Can be set to automatically turn the<br>unit off after a maximum of 8 hours.                                                                      |  |  |
|   | Ŷ        | <b>LED Lighting</b><br>Flame and lights use brilliant,<br>low-energy LED's that require zero<br>maintenance.                                                               |  |  |
|   | J        | <b>Powerful Heating</b><br>Powerful fan-forced heater provides<br>on-demand heat for up to 1,000 sq. ft.<br>Disable option is ideal where heat is not<br>wanted or needed. |  |  |
|   |          | Multi-function Remote<br>Control the fireplace features from the<br>comfort of your chair.                                                                                 |  |  |
|   |          | <b>All-season Flames</b><br>Enjoy the unique charm of a fireplace<br>365 days a year using the flames<br>without the heat.                                                 |  |  |
|   | (\$)     | Economical<br>Economical to operate costing only<br>pennies per hour.*                                                                                                     |  |  |
|   |          | <b>Low Carbon Footprint</b><br>The most sustainable fireplace option;<br>no emissions and 100% efficient.                                                                  |  |  |
|   | 0        | <b>Cool-touch Glass</b><br>Glass remains cool making it safe<br>for children and pets.                                                                                     |  |  |
| 3 | (.)      | <b>Just Plug It In</b><br>Simply plug into any standard<br>household outlet for instant ambiance.                                                                          |  |  |
| 1 | *        | Based on national average residential electricity rate. Rates vary.                                                                                                        |  |  |