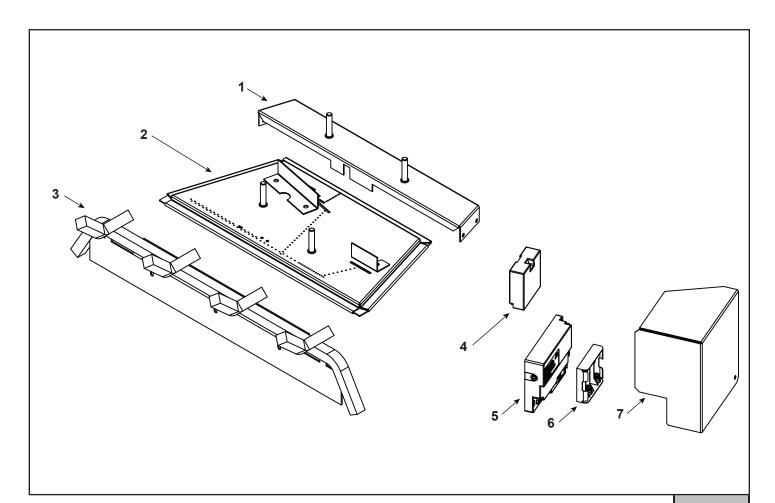

| model number and serial number when requesting service parts from your dealer or distributor. |                                       |           |             | at Depot |
|-----------------------------------------------------------------------------------------------|---------------------------------------|-----------|-------------|----------|
| ITEM                                                                                          | DESCRIPTION                           | COMMENTS  | PART NUMBER |          |
| 1                                                                                             | Log Support Assembly                  |           | SRV4614-005 |          |
| 2                                                                                             | Burner Assembly                       |           | SRV4614-001 | Y        |
| 3                                                                                             | Grate Assembly                        |           | SRV4614-004 |          |
| 4                                                                                             | Thermocouple Module                   |           | SRV20303179 | Y        |
| 5                                                                                             | Control Module                        |           | SRV4018-069 | Y        |
| 6                                                                                             | Battery Pack                          |           | SRV4018-323 | Y        |
| 7                                                                                             | Component Cover                       |           | 20302870K   |          |
|                                                                                               | Wire Assembly, ODS Box to Adapter Box |           | SRV4604-304 | Y        |
|                                                                                               | Wire Assembly, Service                |           | SRV00K0632  | Y        |
|                                                                                               | Wire, Thermocouple Module             |           | SRV20301890 | Y        |
|                                                                                               | Remote Control, RC300-MON-VFL         |           | SRV4018-149 | Y        |
|                                                                                               | Lava Rock, 2.5 lbs. bags              | Qty 2 req | SRV00F0540  | Y        |
|                                                                                               | Rock Wool                             | 2 grams   | SRV81D2011  | Y        |

Additional service part numbers appear on following page.

Stocked

**Service Parts** 